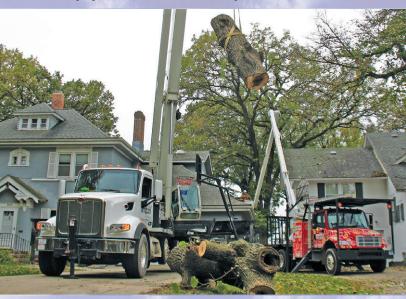

## Have an "Impossible" Job? CALL US TODAY!

Our ISA Certified Arborists and a complete line of equipment can service all your tree needs.

Proudly Serving Southern Minnesota & Northern Iowa Since 1977

Complete Professional Tree Care for

•Commercial •Residential and •Agricultural Properties

We Specialize in Large & Difficult Tree Projects!

THATE'S
TREE SERVICE

Joe Thate MN-4410A

PROFESSIONAL ARBORISTS
Since 1977

John Thate - Owner

800.225.8733

www.thatetree.com • Fully Insured

24 Hour Emergency Service!

FREE ESTIMATES!